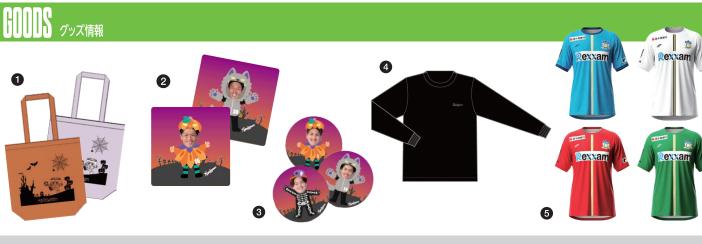

地元香川で活動するダンスチームが パフォーマンスを行います。 可憐なパフォーマンスをぜひご覧ください! ①12:30~13:00 カマタマ広場 ②ハーフタイム メインピッチ

選手2名が参加のサイン会! どなたでも参加可能です。是非ご参加ください!

時間 13:00~13:15 場所 カマタマ広場

①ハロウィントートバック(オレンジ/パープル)/¥1,500(税込) ②プレイヤーズハロウィンアクリルコースター(全34種)/¥1,500(税込) ③プレイヤーズハロウィンアクリルキーホルダーガチャ(全34種)/¥500(税込) ④ロンT/¥4,000(税込) ⑤オーセンティックユニフォーム/¥13,200~¥18,500(税込)